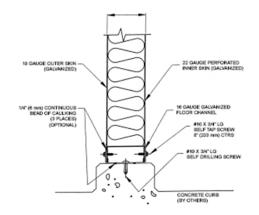

## Features:

- Roll-formed, tongue-in-groove sound panels
- Acoustical double-glazed windows
- Acoustical doors
- Silenced ventilation package

297 North 9<sup>th</sup> Street, Noblesville, IN 46060 Toll Free Phone: 888.213.4711 Fax: 317.774.1911