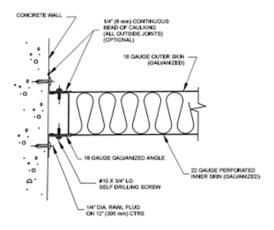

## **Steel Sound Enclosure**

**Tongue & Groove Construction** 

Model ETG-4

eNoise Control sound enclosures are modular, custom designed, acoustic steel enclosures. Our equipment enclosures are specifically designed for high noise containment with the flexibility of, and accommodations for maintenance, operator access, ventilation, lighting, material and process access.

## Features:

- Roll-formed, tongue-in-groove sound panels
- Acoustical double-glazed windows
- Acoustical doors
- Silenced ventilation package

297 North 9<sup>th</sup> Street, Noblesville, IN 46060 Toll Free Phone: 888.213.4711 Fax: 317.774.1911