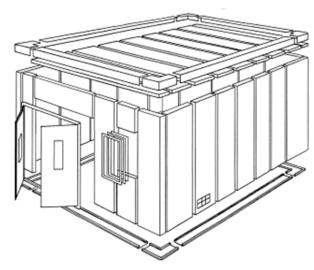

## **Steel Sound Enclosure**

**Tongue & Groove Construction** 

Model ETG-4

eNoise Control sound enclosures are modular, custom designed, acoustic steel enclosures. Our equipment enclosures are specifically designed for high noise containment with the flexibility of, and accommodations for maintenance, operator access, ventilation, lighting, material and process access.

## Features:

- Roll-formed, tongue-in-groove sound panels
- Acoustical double-glazed windows
- Acoustical doors
- Silenced ventilation package

297 North 9<sup>th</sup> Street, Noblesville, IN 46060 Toll Free Phone: 888.213.4711 Fax: 317.774.1911