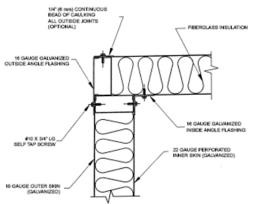

## Features:

- Roll-formed, tongue-in-groove sound panels
- Acoustical double-glazed windows
- Acoustical doors
- Silenced ventilation package

297 North 9<sup>th</sup> Street, Noblesville, IN 46060 Toll Free Phone: 888.213.4711 Fax: 317.774.1911