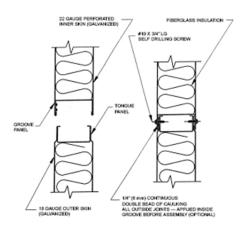

## Features:

- Roll-formed, tongue-in-groove sound panels
- Acoustical double-glazed windows
- Acoustical doors
- Silenced ventilation package

297 North 9<sup>th</sup> Street, Noblesville, IN 46060 Toll Free Phone: 888.213.4711 Fax: 317.774.1911