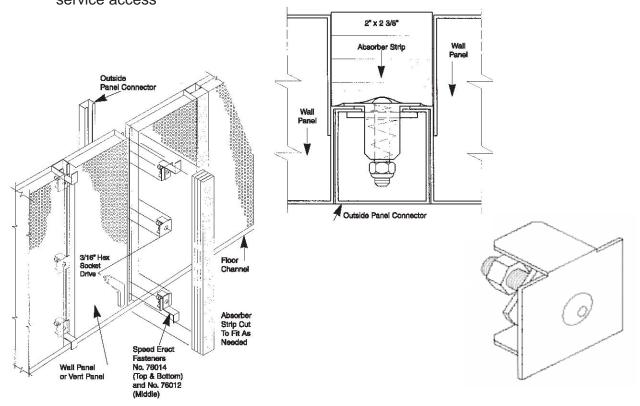

#### **Features:**

- Freestanding roof allows removal of individual components or complete walls without disturbing roof panels, ventilation or wiring systems
- Optional center cross-member allows removal of roof panels for clear overhead access
- Speed-Erect connectors allow individual panels to be removed in seconds for service access