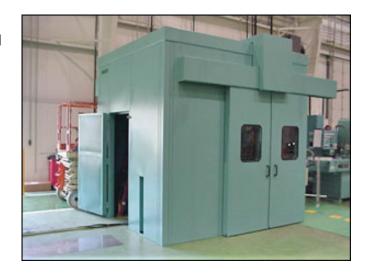

# <sup>e</sup>Noise Control Steel Sound Enclosure

**Removable Panel Construction** 

Model ERP-4

297 North 9th Street, Noblesville, IN 46060 Toll Free Phone: 888,213,4711 Fax: 317,774,1911

eNoise Control Industrial Sound Enclosures are modular, custom designed, acoustic steel enclosures. Our equipment enclosures are specifically designed for high noise containment with the flexibility of, and accommodations for maintenance, operator access, ventilation, lighting, material and process access. Engineered for noise control and usability, our company will work with your engineers, operators, and team members to accommodate acoustic goals with functionality.

#### **Features:**

- Freestanding roof allows removal of individual components or complete walls without disturbing roof panels, ventilation or wiring systems
- Optional center cross-member allows removal of roof panels for clear overhead access
- Speed-Erect connectors allow individual panels to be removed in seconds for service access