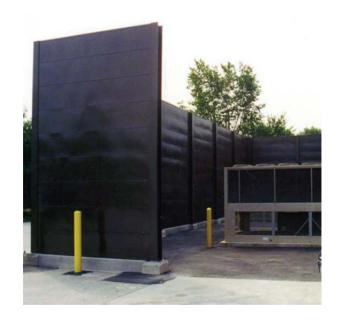

## Sound Barrier Wall

Model Soundwall ST4000

eNoise Control noise control barrier walls are engineered, modular sound panels designed for high sound transmission loss of outdoor noise. Our panels are specifically designed and constructed with environmentally durable composite construction that absorbs sound energy and shields offensive noises. Our systems have been used in many applications, such as:

- Outdoor chillers and HVAC equipment
- Substations and Utilities
- Industrial and Commercial equipment
- Transportation barriers
- Rooftop equipment
- Collectors, Blowers and Compressors
- Any outdoor equipment or noise source