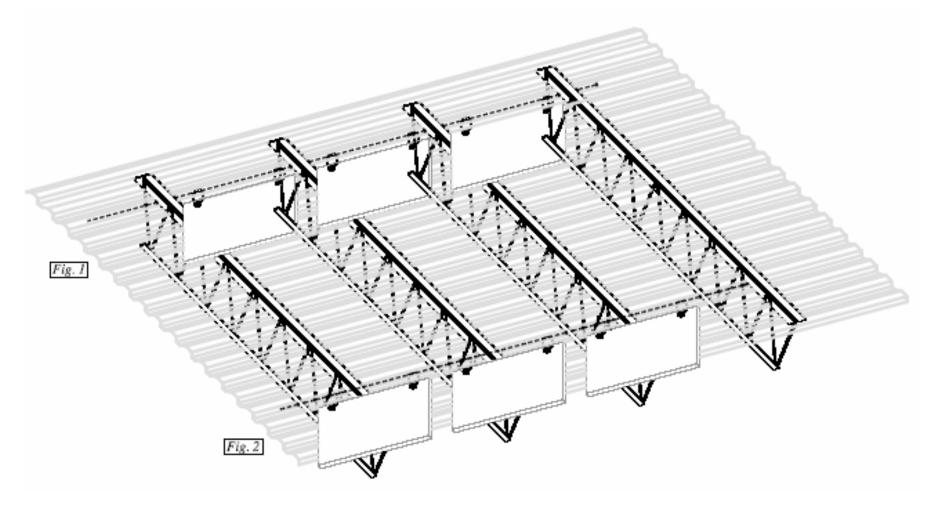

## Figures 1 & 2 Placement of Cable

Cables are stretched perpendicular to bar joists and parallel to deck flutes. Cable can be installed high over top of bar joist. Cable can be installed high over top of bar joist. Cable is anchored through flutes or low resting on bottom cord of joist. Cable is anchored into a wall at ends (see appropriate method of cable installation). Baffles can then be attached to installed cables.