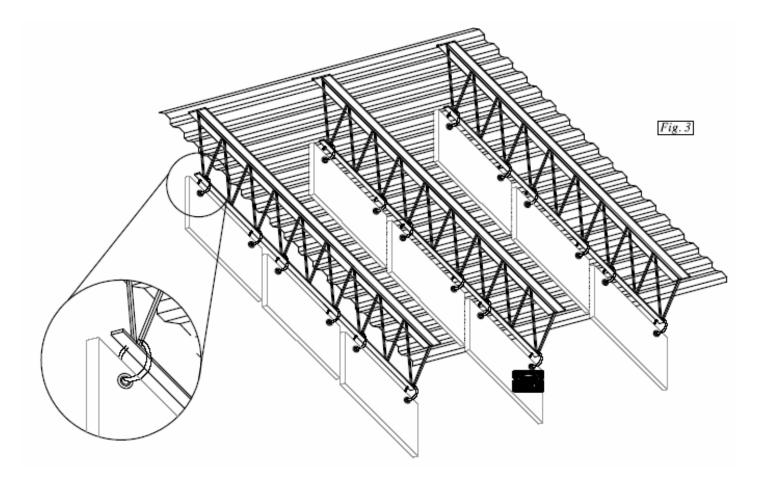

## Figure 3 Direct Attachment to Bar Joist

Baffles can be installed to bottom of bar joist or to horizontal bridging