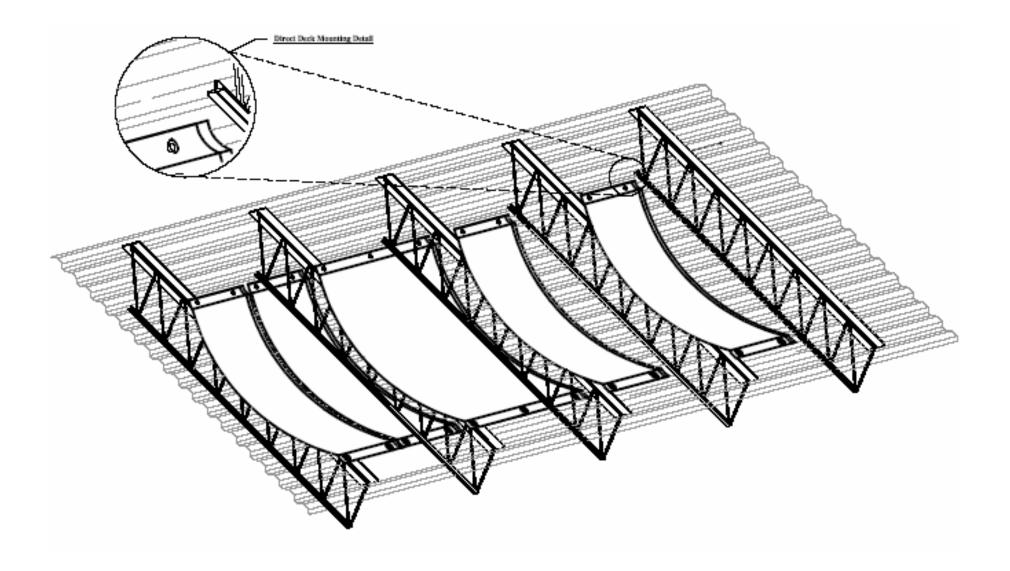

Acoustic Banner Direct Attachment to Beam or Bar Joists

## Figure 4 Beam Attachment

Beam Clamps can be attached securely with bolts to stiffener/gripper. When Beam Clamp is attached to stiffener/gripper, attachment is made on same side of beam as Lapendary Panel and must be securely bolted on to the beam.



Figure 5 Bar Joist Attachment

Beam Clamps can be attached securely with bolts to stiffener/gripper. When Aircraft Cables on ends with Beam Clamps to stiffener/gripper, attachment is made on the other side of bar joist or beam of Lapendary Panel and must be securely bolted on to the bar joist.