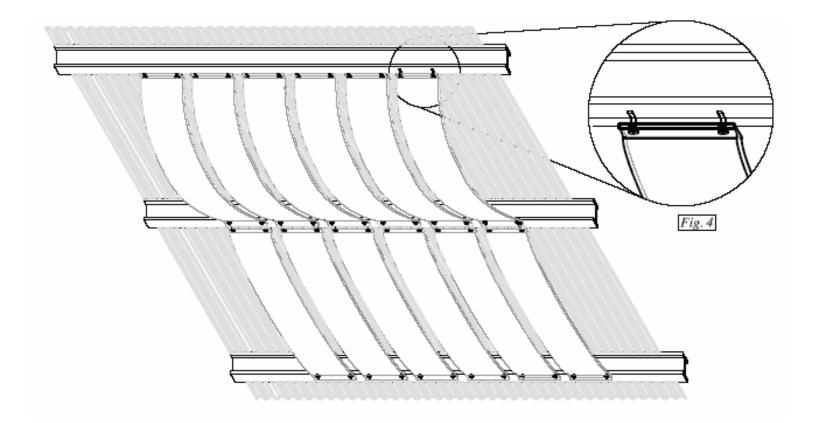

## Figure 4 Beam Attachment

Beam Clamps can be attached securely with bolts to stiffener/gripper. When Beam Clamp is attached to stiffener/gripper, attachment is made on same side of beam as Lapendary Panel and must be securely bolted on to the beam.