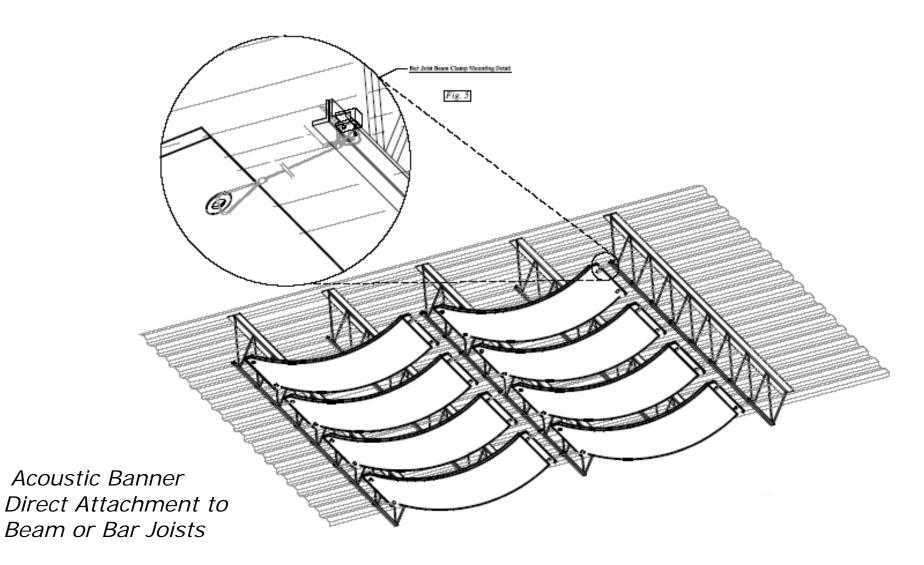

Acoustic Banner Direct Attachment to Beam or Bar Joists

Figure 5 Bar Joist Attachment

Beam Clamps can be attached securely with bolts to stiffener/gripper. When Aircraft Cables on ends with Beam Clamps to stiffener/gripper, attachment is made on the other side of bar joist or beam of Lapendary Panel and must be securely bolted on to the bar joist.